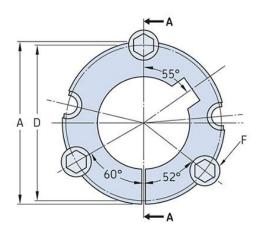

## PHF TB3535X48MM

| Bushing no.               | TB3535         |
|---------------------------|----------------|
| d = Bore diameter<br>(mm) | 48             |
| Bore diameter (in)        | 1.89           |
| Keyway width<br>(mm)      | 14             |
| Keyway width (in)         | 0.55           |
| Keyway depth<br>(mm)      | 3.8            |
| Keyway depth (in)         | 0.15           |
| A (mm)                    | 127            |
| A (in)                    | 5              |
| B (mm)                    | 89             |
| B (in)                    | 3.5            |
| D (mm)                    | 123            |
| D (in)                    | 4.84           |
| E (mm)                    | -              |
| E (in)                    | -              |
| F (mm)                    | 12.700 x 38.10 |
| F (in)                    | -              |
| Weight (kg)               | 5.83           |
| Weight (lbs)              | 12.85          |